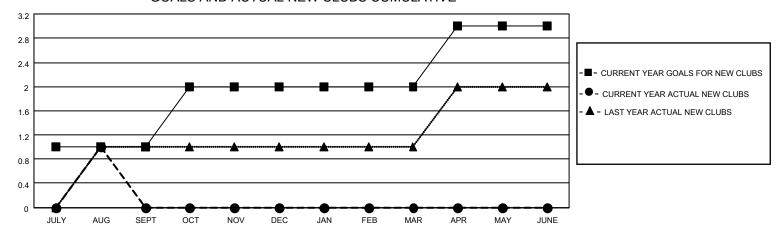

## GOALS AND ACTUAL NEW CLUBS CUMULATIVE

## MONTHLY MEMBERSHIP PROGRESS REPORT

LOCATION TEXAS District 2 X1 Results as of: 8/31/2022

| Clubs RESULTS FOR 2022-2023 |   |   |   | Members RESULTS FOR 2022-2023 |    |    |    |
|-----------------------------|---|---|---|-------------------------------|----|----|----|
|                             |   |   |   |                               |    |    |    |
| JULY/AUG/SEPT               | 1 | 1 | 0 | JULY/AUG/SEPT                 | 85 | 97 | 60 |
| OCT/NOV/DEC                 | 1 | 0 | 0 | OCT/NOV/DEC                   | 60 | 0  | 0  |
| JAN/FEB/MAR                 | 0 | 0 | 0 | JAN/FEB/MAR                   | 80 | 0  | 0  |
| APR/MAY/JUNE                | 1 | 0 | 0 | APR/MAY/JUNE                  | 65 | 0  | 0  |