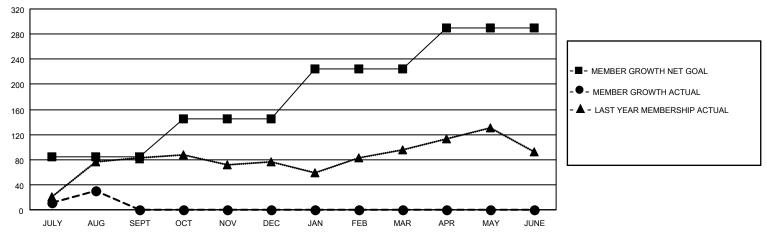

## GOALS AND ACTUAL MEMBERS CUMULATIVE

| DROPPED CLUBS: 0 |    | 21 CLUBS OF 61 ADDED 1 OR<br>MORE NEW MEMBERS | GENDER DISTRIBUTION             |                                |  |
|------------------|----|-----------------------------------------------|---------------------------------|--------------------------------|--|
|                  |    | NORE NEW MEMBERS                              | MALE<br>FEMALE                  | 1,149 (61.91%)<br>706 (38.04%) |  |
| DROPPED MEMBERS  |    |                                               | NON BINARY PREFER NOT TO ANSWER | 1 (0.05%)<br>0 (0.00%)         |  |
| DECEASED         | 11 |                                               | THE ENTION TO ANSWER            | 0 (0.0070)                     |  |
| CLUB CANCELLED   | 0  | CLICK HERE FOR CUMULATIVE                     | TOTAL FAMILY UNIT MEMBERS       | 3 275                          |  |
| OTHER            | 49 | MEMBERSHIP DATA                               |                                 |                                |  |
| TOTAL            | 60 |                                               | FAMILY MEMBERS PAYING HAI       | LF DUES 141                    |  |

## MONTHLY MEMBERSHIP PROGRESS REPORT

LOCATION TEXAS District 2 X1 Results as of: 8/31/2022

| Clubs RESULTS FOR 2022-2023 |   |   |   | Members RESULTS FOR 2022-2023 |    |    |    |
|-----------------------------|---|---|---|-------------------------------|----|----|----|
|                             |   |   |   |                               |    |    |    |
| JULY/AUG/SEPT               | 1 | 1 | 0 | JULY/AUG/SEPT                 | 85 | 97 | 60 |
| OCT/NOV/DEC                 | 1 | 0 | 0 | OCT/NOV/DEC                   | 60 | 0  | 0  |
| JAN/FEB/MAR                 | 0 | 0 | 0 | JAN/FEB/MAR                   | 80 | 0  | 0  |
| APR/MAY/JUNE                | 1 | 0 | 0 | APR/MAY/JUNE                  | 65 | 0  | 0  |